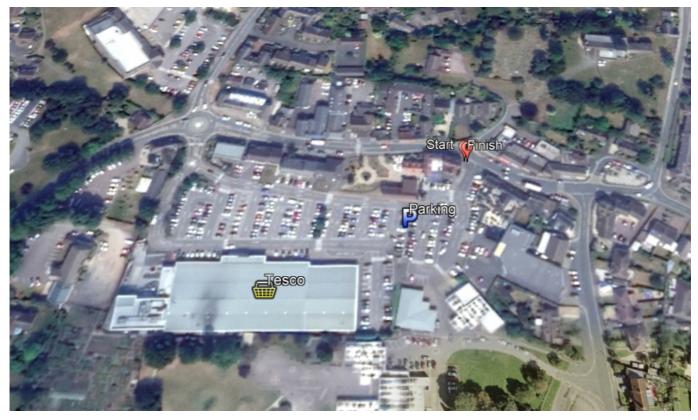

## **18-19 WINTER 1 BISHOPS CLEEVE LOCATION**

Parking is in the Tesco car park in the centre of Bishops Cleeve, in Church Road. The start and fiish are near the top end of the car park, so best to park up there somewhere.

Narest postcode: GL52 8LR

Start and Finish are where the pedestrian path away from the top corner of the car park meets Church Road proper, just across the car park access road from the Royal Oak pub.

The car park is for Tesco customers, so you should pop in and buy something before or after your run.

For some reason the quality of Google aerial photography in Bishops Cleeve is far worse than elsewhere, but hopefully you can get an idea of the laction from the image below.

The start and Finish are just to the right of the white car in front of the guy with the box!