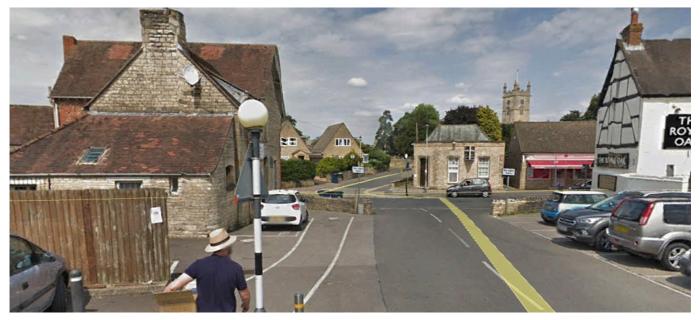

For some reason the quality of Google aerial photography in Bishops Cleeve is far worse than elsewhere, but hopefully you can get an idea of the laction from the image below.

The start and Finish are just to the right of the white car in front of the guy with the box!